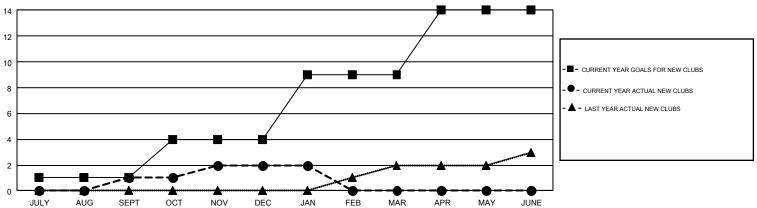

## GOALS AND ACTUAL NEW CLUBS CUMULATIVE

## GMT Constitutional Area 2, Group A

GMT: GORDON ZIEGLER

REPORT DOES NOT INCLUDE CLUBS IN UNDISTRICTED AREAS.

|               | Clu           | bs          |               | Members  RESULTS FOR 2018-2019 |                           |                         |                                                    |  |
|---------------|---------------|-------------|---------------|--------------------------------|---------------------------|-------------------------|----------------------------------------------------|--|
|               | RESULTS FO    | R 2018-2019 |               |                                |                           |                         |                                                    |  |
| QUARTER       | NEW CLUB GOAL | NEW CLUBS   | DROPPED CLUBS | QUARTER                        | MEMBER GROWTH NET<br>GOAL | MEMBER GROWTH<br>ACTUAL | DROPPED<br>MEMBERS ACTUAL<br>(including transfers) |  |
| JULY/AUG/SEPT | 1             | 1           | 1             | JULY/AUG/SEPT                  | -20                       | 271                     | 361                                                |  |
| OCT/NOV/DEC   | 3             | 1           | 4             | OCT/NOV/DEC                    | 158                       | 399                     | 509                                                |  |
| JAN/FEB/MAR   | 5             | 0           | 0             | JAN/FEB/MAR                    | 192                       | 158                     | 118                                                |  |
| APR/MAY/JUNE  | 5             | 0           | 0             | APR/MAY/JUNE                   | 139                       | 0                       | 0                                                  |  |