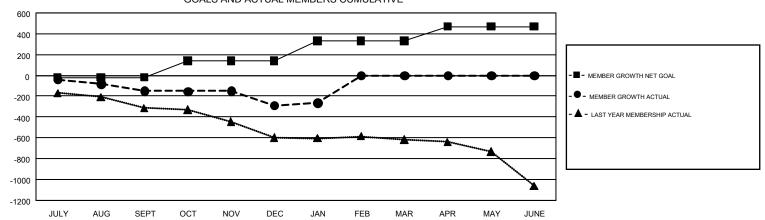

## GOALS AND ACTUAL MEMBERS CUMULATIVE

| DROPPED CLUBS: 5           |     | 294 CLUBS OF 679 ADDED 1 OR MORE | GENDER DISTRIBUTION             |                 |       |
|----------------------------|-----|----------------------------------|---------------------------------|-----------------|-------|
|                            |     | NEW MEMBERS                      | MALE                            | 10,599 (67.21%) |       |
|                            |     |                                  | FEMALE                          | 5,171 (32.79%)  |       |
| DROPPED MEMBERS            |     |                                  |                                 |                 |       |
| DECEASED                   | 132 | CLICK HERE FOR CUMULATIVE        | TOTAL FAMILY UNIT MEMBERS       |                 | 3,027 |
| CLUB CANCELLED 7 OTHER 849 |     | MEMBERSHIP DATA                  |                                 |                 |       |
|                            |     |                                  | FAMILY MEMBERS PAYING HALF DUES |                 | 1,536 |
| TOTAL                      | 988 |                                  |                                 |                 |       |

## GMT Constitutional Area 2, Group A

GMT: GORDON ZIEGLER

REPORT DOES NOT INCLUDE CLUBS IN UNDISTRICTED AREAS.

|               | Clu           | bs          |               | Members  RESULTS FOR 2018-2019 |                           |                         |                                                    |  |
|---------------|---------------|-------------|---------------|--------------------------------|---------------------------|-------------------------|----------------------------------------------------|--|
|               | RESULTS FO    | R 2018-2019 |               |                                |                           |                         |                                                    |  |
| QUARTER       | NEW CLUB GOAL | NEW CLUBS   | DROPPED CLUBS | QUARTER                        | MEMBER GROWTH NET<br>GOAL | MEMBER GROWTH<br>ACTUAL | DROPPED<br>MEMBERS ACTUAL<br>(including transfers) |  |
| JULY/AUG/SEPT | 1             | 1           | 1             | JULY/AUG/SEPT                  | -20                       | 271                     | 361                                                |  |
| OCT/NOV/DEC   | 3             | 1           | 4             | OCT/NOV/DEC                    | 158                       | 399                     | 509                                                |  |
| JAN/FEB/MAR   | 5             | 0           | 0             | JAN/FEB/MAR                    | 192                       | 158                     | 118                                                |  |
| APR/MAY/JUNE  | 5             | 0           | 0             | APR/MAY/JUNE                   | 139                       | 0                       | 0                                                  |  |